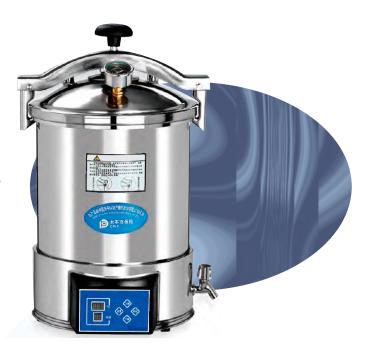

## PL.SE.P1 - 18 / 24

The product utilizes satured steam to rapidly and efficiently sterilize articles. It can be used in hospitals, public health centers, health stations, clinics, in factories and mines, scientific research institutes etc. to sterilize medical equipment, surgical dressings, glass utensils, solutions sustrata. It can also be used as cooker in plateau areas and be used to make high quality drinking water in industrial and mining enterprises.

## **Features**

- Fully stainless steel structure.
- Hand wheel type of quick-open the door structure.
- Digital display of working status, touch type key.
- Automatically shut off with beep reminding after sterilization.
- Electric heated.
- Easy to operate, safe and reliable.

## **Specifications**

| MODELS                   | PL.SE.P1 - 18      | PL.SE.P1 - 24     |
|--------------------------|--------------------|-------------------|
| Chamber Volume           | 18L<br>Ø280x260mm  | 24L<br>Ø290x390mm |
| Working Pressure         | 0.14~0.16 Mpa      |                   |
| Working Temperature      | 126°C              |                   |
| Max working pressure     | 0.165 Mpa          |                   |
| Heat average             | <+-1°C             |                   |
| Timer range              | 0~99min            |                   |
| Temperature adjust range | 105~126°C          |                   |
| Power                    | 2Kw<br>AC220V/50Hz |                   |
| Transport Dimension      | 420 x 420 x 630    | 420 x 420 x 750   |
| G.W/ N.W                 | 26Kg/ 23Kg.        | 26Kg/ 23Kg.       |