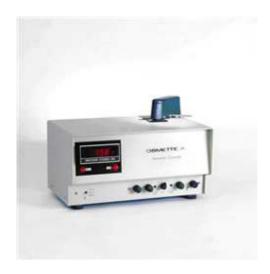

## 5002 OSMETTE™ Automatic High Sensitivity Osmometer

Laboratory Model Freezing Point Osmometer for both 0.2 & 2.0 mL samples, featuring:

- Fully automatic operation over 0-3000 mOsm/kg range
- 30-60 sample/hour capability Simple 2-step calibration
- 2 Ranges for higher accuracy
- Use with reusable or disposable tubes
- Probes last 2 to 4 times as long as comparable models

Comes with instruction manual, 24 2.0 mL sample tubes, 12 0.2 mL sample tubes, 100 & 500 mOsm/kg calibration standards, bath liquid, spare stirring wires, and a test tube rack. Power: 230v 50/60 Hz. OSMETTE A is shipped assembled and ready to use.